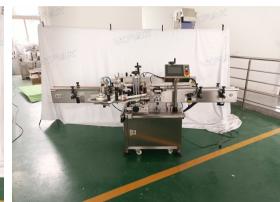

# VK-BCL-2C Automatic Box Double Corner Wrap Labeling Machine

Corner wrap labeler is suitable for corner labeling for various carton box products. Adapt inline continuous labeling without product pause. Which is most suitable tamper-evident & corner labeling product within the market.

Well-designed structure efficiently adjusts applicator position and related assembly, complicated part changeover is not required. Through touch screen will able to proceed detail and specific settings.