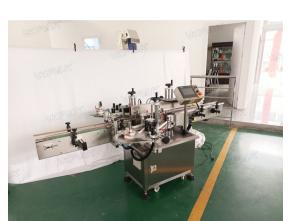

# VK-BCL-2C Automatic Box Double Corner Wrap Labeling Machine

Corner wrap labeler is suitable for corner labeling for various carton box products. Adapt inline continuous labeling without product pause. Which is most suitable tamper-evident & corner labeling product within the market.

Well-designed structure efficiently adjusts applicator position and related assembly, complicated part changeover is not required. Through touch screen will able to proceed detail and specific settings.