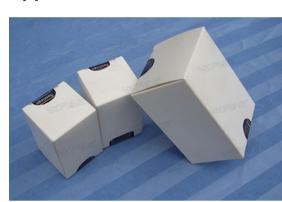

# VK-BCL-2C Automatic Box Double Corner Wrap Labeling Machine

Corner wrap labeler is suitable for corner labeling for various carton box products. Adapt inline continuous labeling without product pause. Which is most suitable tamper-evident & corner labeling product within the market.

General labels, transparent labels, or other tamperevident labels can be applied.

### **Application:**