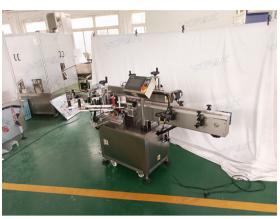

# VK-BCL-2C Automatic Box Double Corner Wrap Labeling Machine

Corner wrap labeler is suitable for corner labeling for various carton box products. Adapt inline continuous labeling without product pause. Which is most suitable tamper-evident & corner labeling product within the market.

Well-designed structure efficiently adjusts applicator position and related assembly, complicated part changeover is not required. Through touch screen will able to proceed detail and specific settings.