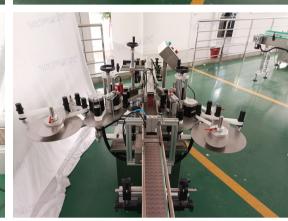

# VK-BCL-2C Automatic Box Double Corner Wrap Labeling Machine

Corner wrap labeler is suitable for corner labeling for various carton box products. Adapt inline continuous labeling without product pause. Which is most suitable tamper-evident & corner labeling product within the market.

Well-designed structure efficiently adjusts applicator position and related assembly, complicated part changeover is not required. Through touch screen will able to proceed detail and specific settings.