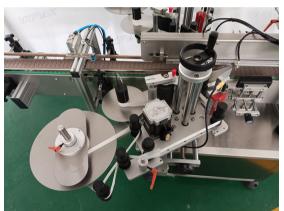

# VK-BCL-2C Automatic Box Double Corner Wrap Labeling Machine

Corner wrap labeler is suitable for corner labeling for various carton box products. Adapt inline continuous labeling without product pause. Which is most suitable tamper-evident & corner labeling product within the market.

Well-designed structure efficiently adjusts applicator position and related assembly, complicated part changeover is not required. Through touch screen will able to proceed detail and specific settings.

#### Main Configuration:

| Name                 | Brand     | Origin  |
|----------------------|-----------|---------|
| Servo Motor          | Panasonic | Japan   |
| Servo Motor Drivers  | Panasonic | Japan   |
| Touch Screen         | Siemens   | Germany |
| PLC                  | Siemens   | Germany |
| Lable Sensor         | Leuze     | Germany |
| Optical Fiber Sensor | Omron     | Japan   |
| Conveyor Motor       | JSCC      | Germany |
| Speed Regulator      | JSCC      | Germany |