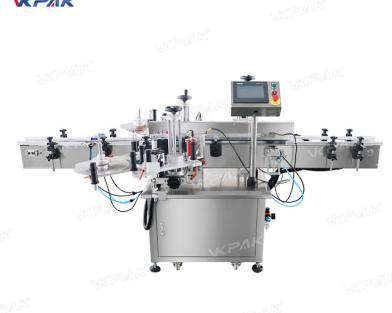

# VK-BCL-2C Automatic Box Double Corner Wrap Labeling Machine

Corner wrap labeler is suitable for corner labeling for various carton box products. Adapt inline continuous labeling without product pause. Which is most suitable tamper-evident & corner labeling product within the market.

Well-designed structure efficiently adjusts applicator position and related assembly, complicated part changeover is not required. Through touch screen will able to proceed detail and specific settings.

General labels, transparent labels, or other tamperevident labels can be applied.

#### Main Configuration:

| Name                 | Brand     | Origin  |
|----------------------|-----------|---------|
| Servo Motor          | Panasonic | Japan   |
| Servo Motor Drivers  | Panasonic | Japan   |
| Touch Screen         | Siemens   | Germany |
| PLC                  | Siemens   | Germany |
| Lable Sensor         | Leuze     | Germany |
| Optical Fiber Sensor | Omron     | Japan   |
| Conveyor Motor       | JSCC      | Germany |
| Speed Regulator      | JSCC      | Germany |