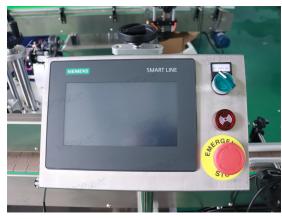

A complicated part changeover isn't necessary as the well-designed structure quickly and efficiently adjusts the applicator position and related assembly. Use the touch screen set details and specific settings.

### Main Configuration:

| Name                 | Brand     | Origin  |
|----------------------|-----------|---------|
| Servo Motor          | Panasonic | Japan   |
| Servo Motor Drivers  | Panasonic | Japan   |
| Touch Screen         | Siemens   | Germany |
| PLC                  | Siemens   | Germany |
| Lable Sensor         | Leuze     | Germany |
| Optical Fiber Sensor | Omron     | Japan   |
| Conveyor Motor       | JSCC      | Germany |
| Speed Regulator      | JSCC      | Germany |