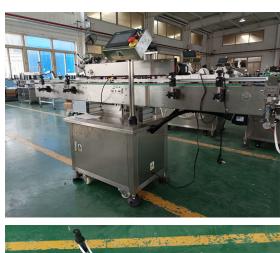

# VK-BCL Automatic Box Single Corner Wrap Labeling Machine

VK-BCL corner wrap and tamper-proof automatic labeling machine is suitable for corner labeling for various carton box products. Adapt in-line and continuous labeling without product pause.

A complicated part changeover isn't necessary as the well-designed structure quickly and efficiently adjusts the applicator position and related assembly. Use the touch screen set details and specific settings.

With servo motor driven, it can be adjusted with upper or lower folded corners.