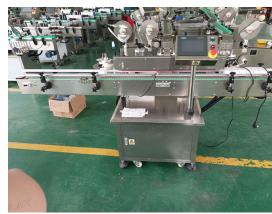

# VK-BCL Automatic Box Single Corner Wrap Labeling Machine

VK-BCL corner wrap and tamper-proof automatic labeling machine is suitable for corner labeling for various carton box products. Adapt in-line and continuous labeling without product pause.

A complicated part changeover isn't necessary as the well-designed structure quickly and efficiently adjusts the applicator position and related assembly. Use the touch screen set details and specific settings.

With servo motor driven, it can be adjusted with upper or lower folded corners.