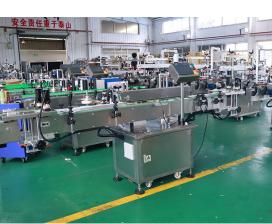

# VK-BCL Automatic Box Single Corner Wrap Labeling Machine

VK-BCL corner wrap and tamper-proof automatic labeling machine is suitable for corner labeling for various carton box products. Adapt in-line and continuous labeling without product pause.

A complicated part changeover isn't necessary as the well-designed structure quickly and efficiently adjusts the applicator position and related assembly. Use the touch screen set details and specific settings.

With servo motor driven, it can be adjusted with upper or lower folded corners.