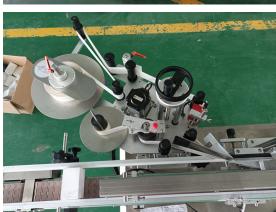

A complicated part changeover isn't necessary as the well-designed structure quickly and efficiently adjusts the applicator position and related assembly. Use the touch screen set details and specific settings.

With servo motor driven, it can be adjusted with upper or lower folded corners.

### Main Configuration:

| Name                 | Brand     | Origin  |
|----------------------|-----------|---------|
| Servo Motor          | Panasonic | Japan   |
| Servo Motor Drivers  | Panasonic | Japan   |
| Touch Screen         | Siemens   | Germany |
| PLC                  | Siemens   | Germany |
| Lable Sensor         | Leuze     | Germany |
| Optical Fiber Sensor | Omron     | Japan   |
| Conveyor Motor       | JSCC      | Germany |
| Speed Regulator      | JSCC      | Germany |