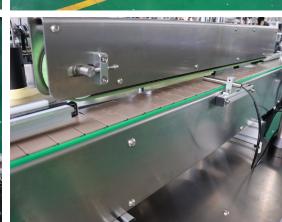

# VK-BCL Automatic Box Single Corner Wrap Labeling Machine

VK-BCL corner wrap and tamper-proof automatic labeling machine is suitable for corner labeling for various carton box products. Adapt in-line and continuous labeling without product pause.

With servo motor driven, it can be adjusted with upper or lower folded corners.