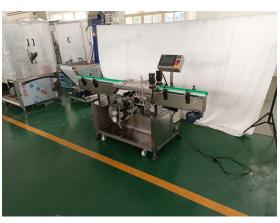

### VK-FBL Automatic Flat Surface Bottom Side Labeling Machine

This labelling machine for applying the label from bottom on flat, round or oval containers. Versatile machine that can handle different sizes of containers and labels. The touch screen control panel makes working parameter visual, which is more convenient when debugging machines. The high accuracy labeling makes it can be widely used in food, daily chemicals, cosmetics industries.

Designed for bottom side labeling, it is good for flat / slightly arc surface.

High labeling accuracy, helps you improve labeling quality.

### Application: