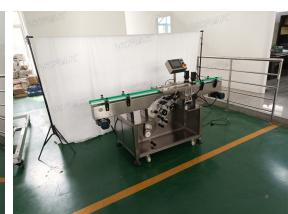

### VK-FBL Automatic Flat Surface Bottom Side Labeling Machine

This labelling machine for applying the label from bottom on flat, round or oval containers. Versatile machine that can handle different sizes of containers and labels. The touch screen control panel makes working parameter visual, which is more convenient when debugging machines. The high accuracy labeling makes it can be widely used in food, daily chemicals, cosmetics industries.

Designed for bottom side labeling, it is good for flat / slightly arc surface.

High labeling accuracy, helps you improve labeling quality.

### Application: