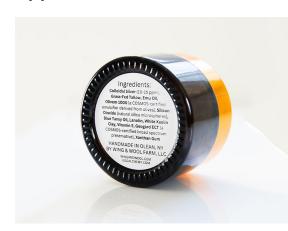

### VK-FBL Automatic Flat Surface Bottom Side Labeling Machine

This labelling machine for applying the label from bottom on flat, round or oval containers. Versatile machine that can handle different sizes of containers and labels. The touch screen control panel makes working parameter visual, which is more convenient when debugging machines. The high accuracy labeling makes it can be widely used in food, daily chemicals, cosmetics industries.

Designed for bottom side labeling, it is good for flat / slightly arc surface.

High labeling accuracy, helps you improve labeling quality.













### Application:







# Technical Parameter:

| Model                            | VK-FBL                                     |  |
|----------------------------------|--------------------------------------------|--|
| Capacity (PCS/min)               | 25-150 ( depond on bottle and label size ) |  |
| Conveyor running side            | From left to right / From right to left    |  |
| Suitable product size            | About 40-400mm*40-100mm*30-100mm(L*W*H)    |  |
| Labeling accuracy                | < ±lmm                                     |  |
| The inner diameter of label roll | 76 mm                                      |  |
| The outer diameter of label roll | 360 mm(max)                                |  |
| Suitable for label size          | W: 5-300mm, L: 10-500mm                    |  |
| Pow