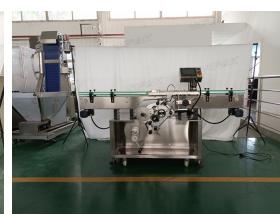

### VK-FBL Automatic Flat Surface Bottom Side Labeling Machine

This labelling machine for applying the label from bottom on flat, round or oval containers. Versatile machine that can handle different sizes of containers and labels. The touch screen control panel makes working parameter visual, which is more convenient when debugging machines. The high accuracy labeling makes it can be widely used in food, daily chemicals, cosmetics industries.

Designed for bottom side labeling, it is good for flat / slightly arc surface.

High labeling accuracy, helps you improve labeling quality.

### Application: