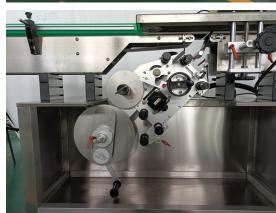

### VK-FBL Automatic Flat Surface Bottom Side Labeling Machine

This labelling machine for applying the label from bottom on flat, round or oval containers. Versatile machine that can handle different sizes of containers and labels. The touch screen control panel makes working parameter visual, which is more convenient when debugging machines. The high accuracy labeling makes it can be widely used in food, daily chemicals, cosmetics industries.

Designed for bottom side labeling, it is good for flat / slightly arc surface.

High labeling accuracy, helps you improve labeling quality.