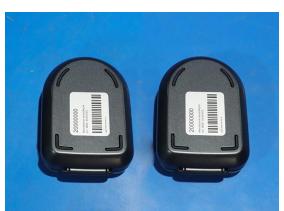

### VK-FBL Automatic Flat Surface Bottom Side Labeling Machine

This labelling machine for applying the label from bottom on flat, round or oval containers. Versatile machine that can handle different sizes of containers and labels. The touch screen control panel makes working parameter visual, which is more convenient when debugging machines. The high accuracy labeling makes it can be widely used in food, daily chemicals, cosmetics industries.

Designed for bottom side labeling, it is good for flat / slightly arc surface.

High labeling accuracy, helps you improve labeling quality.













### Application:







# Technical Parameter:

| Model                            | VK-FBL                                     |  |
|----------------------------------|--------------------------------------------|--|
| Capacity (PCS/min)               | 25-150 ( depond on bottle and label size ) |  |
| Conveyor running side            | From left to right / From right to left    |  |
| Suitable product size            | About 40-400mm*40-100mm*30-100mm(L*W*H)    |  |
| Labeling accuracy                | < ±lmm                                     |  |
| The inner diameter of label roll | 76 mm                                      |  |
| The outer diameter of label roll | 360 mm(max)                                |  |
| Suitable for label size          | W: 5-300mm, L: 10-500mm                    |  |
| Power