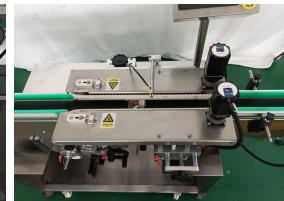

### VK-FBL Automatic Flat Surface Bottom Side Labeling Machine

This labelling machine for applying the label from bottom on flat, round or oval containers. Versatile machine that can handle different sizes of containers and labels. The touch screen control panel makes working parameter visual, which is more convenient when debugging machines. The high accuracy labeling makes it can be widely used in food, daily chemicals, cosmetics industries.

Designed for bottom side labeling, it is good for flat / slightly arc surface.

High labeling accuracy, helps you improve labeling quality.