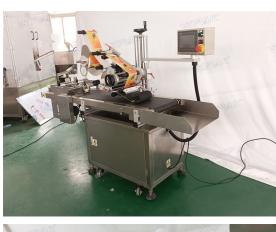

# VK-FPL Automatic Flat Paging Top Side Labeling Machine

This labeller designed for sticking labels on flat top side surface of plastic bags, stand up pouch, clothing hand tag, paper box etc. It can be selected whether to be equipped with a paging machine according to production needs. This pouch labeling machine has high working speed which can label 40-120 pieces/min, with this, you can improves your working efficiency greatly.

High working efficiency, can label 40-120 pieces/min.

Suitable for flat surface products like card, hand tag, packaging bags etc.