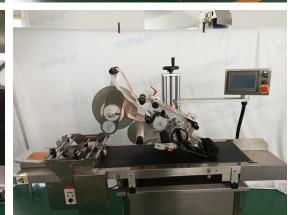

# VK-FPL Automatic Flat Paging Top Side Labeling Machine

This labeller designed for sticking labels on flat top side surface of plastic bags, stand up pouch, clothing hand tag, paper box etc. It can be selected whether to be equipped with a paging machine according to production needs. This pouch labeling machine has high working speed which can label 40-120 pieces/min, with this, you can improves your working efficiency greatly.

High working efficiency, can label 40-120 pieces/min.

Suitable for flat surface products like card, hand tag, packaging bags etc.