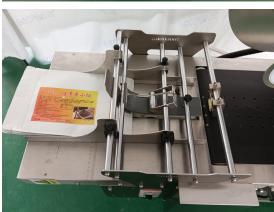

# WPAK

# VK-FPL Automatic Flat Paging Top Side Labeling Machine

This labeller designed for sticking labels on flat top side surface of plastic bags, stand up pouch, clothing hand tag, paper box etc. It can be selected whether to be equipped with a paging machine according to production needs. This pouch labeling machine has high working speed which can label 40-120 pieces/min, with this, you can improves your working efficiency greatly.

High working efficiency, can label 40-120 pieces/min.

Suitable for flat surface products like card, hand tag, packaging bags etc.













## Application:













# Technical Parameter:

| Model                              | VK-FPL                                                   |  |
|------------------------------------|----------------------------------------------------------|--|
| Labeling Accuracy                  | ±lmm                                                     |  |
| Labeling Speed                     | 40-120 pieces/minute                                     |  |
| Applicable Product Size            | 40mm~280mm(Length) 40mm~200mm(Width) 0.2mm~150mm(Height) |  |
| Applicable Label Size              | Length: 6mm~250mm; Bottom paper width: 10mm~130mm        |  |
| Inner Diameter Of Label Roll       | 76mm                                                     |  |
| Label Outer Diameter