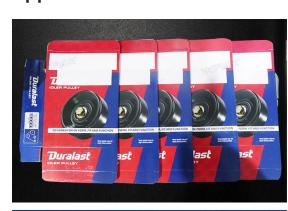

High working efficiency, can label 40-120 pieces/min.

Suitable for flat surface products like card, hand tag, packaging bags etc.

## Application: