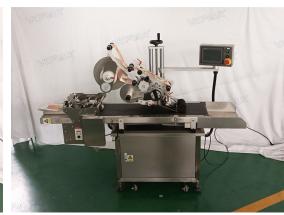

# VK-FPL Automatic Flat Paging Top Side Labeling Machine

This labeller designed for sticking labels on flat top side surface of plastic bags, stand up pouch, clothing hand tag, paper box etc. It can be selected whether to be equipped with a paging machine according to production needs. This pouch labeling machine has high working speed which can label 40-120 pieces/min, with this, you can improves your working efficiency greatly.

High working efficiency, can label 40-120 pieces/min.

Suitable for flat surface products like card, hand tag, packaging bags etc.