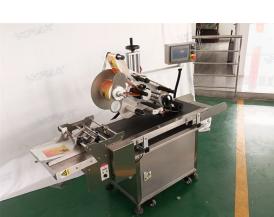

# VK-FPL Automatic Flat Paging Top Side Labeling Machine

This labeller designed for sticking labels on flat top side surface of plastic bags, stand up pouch, clothing hand tag, paper box etc. It can be selected whether to be equipped with a paging machine according to production needs. This pouch labeling machine has high working speed which can label 40-120 pieces/min, with this, you can improves your working efficiency greatly.

High working efficiency, can label 40-120 pieces/min.

Suitable for flat surface products like card, hand tag, packaging bags etc.