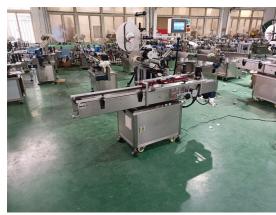

# VK-FTL-3S C-Wrap Labeling Machine For Clamshells and Trays

This labeler suit for different kinds objects labeling in C-Wrap shape. A C-Wrap labeling system is a specialized machine that applies labels in a "C" shape around the top, front, and bottom of a product.

#### Technical Parameter:

| Model                            | VK-FTL-3S                                |  |
|----------------------------------|------------------------------------------|--|
| Capacity (PCS/min)               | 10-80 (depend on product and label size) |  |
| Conveyor running side            | From left to right / From right to left  |  |
| Suitable product size            | Can customized depends on client product |  |
| Labeling accuracy                | < ±lmm                                   |  |
| The inner diameter of label roll | 76 mm                                    |  |
| The outer diameter of label roll | 360 mm(max)                              |  |
| Suitable for label size          | W:10-150 mm L: 10-260 mm                 |  |
| Power supply (In China)          | AC220V 50/60HZ single phase (customized) |  |
| Voltage                          | 110V/220V/380V(can customized)           |  |
| Weight                           | About 200kg                              |  |
| Machine size                     | About 1800 ( L ) 800 (W) 1300 (H) mm     |  |