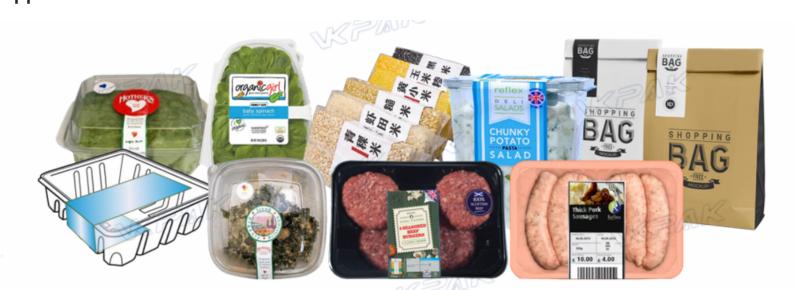

C-Wrap labels are ideal for products that require labeling on multiple surfaces, such as:

- Food Products: Items like sandwiches, salads, and readyto-eat meals.
- Clamshell Packaging: Products packaged in clamshells, such as fruits, vegetables, and baked goods.
- Industrial Goods: Tools, hardware, and other items.