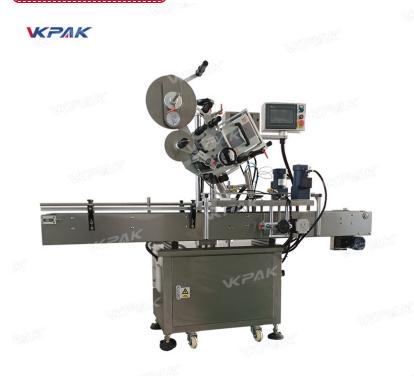

# VK-FTL-3S C-Wrap Labeling Machine For Clamshells and Trays

This labeler suit for different kinds objects labeling in C-Wrap shape. A C-Wrap labeling system is a specialized machine that applies labels in a "C" shape around the top, front, and bottom of a product.

#### Technical Parameter:

| Model                            | VK-FTL-3S                                |  |
|----------------------------------|------------------------------------------|--|
| Capacity (PCS/min)               | 10-80 (depend on product and label size) |  |
| Conveyor running side            | From left to right / From right to left  |  |
| Suitable product size            | Can customized depends on client product |  |
| Labeling accuracy                | < ±lmm                                   |  |
| The inner diameter of label roll | 76 mm                                    |  |
| The outer diameter of label roll | 360 mm(max)                              |  |
| Suitable for label size          | W:10-150 mm L: 10-260 mm                 |  |
| Power supply (In China)          | AC220V 50/60HZ single phase (customized) |  |
| Voltage                          | 110V/220V/380V(can customized)           |  |
| Weight                           | About 200kg                              |  |
| Machine size                     | About 1800 ( L ) 800 (W) 1300 (H) mm     |  |

### Main Configuration:

| Name                 | Brand     | Origin  |
|----------------------|-----------|---------|
| Servo Motor          | Panasonic | Japan   |
| Servo Motor Drivers  | Panasonic | Japan   |
| Touch Screen         | Siemens   | Germany |
| PLC                  | Siemens   | Germany |
| Lable Sensor         | Leuze     | Germany |
| Optical Fiber Sensor | Omron     | Japan   |
| Conveyor Motor       | JSCC      | Germany |
| Speed Regulator      | JSCC      | Germany |