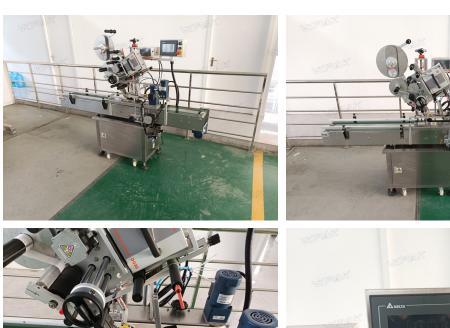

# VK-FTL-3S C-Wrap Labeling Machine For Clamshells and Trays

This labeler suit for different kinds objects labeling in C-Wrap shape. A C-Wrap labeling system is a specialized machine that applies labels in a "C" shape around the top, front, and bottom of a product.

#### Technical Parameter:

| Model                            | VK-FTL-3S                                |  |
|----------------------------------|------------------------------------------|--|
| Capacity (PCS/min)               | 10-80 (depend on product and label size) |  |
| Conveyor running side            | From left to right / From right to left  |  |
| Suitable product size            | Can customized depends on client product |  |
| Labeling accuracy                | < ±lmm                                   |  |
| The inner diameter of label roll | 76 mm                                    |  |
| The outer diameter of label roll | 360 mm(max)                              |  |
| Suitable for label size          | W:10-150 mm L: 10-260 mm                 |  |
| Power supply (In China)          | AC220V 50/60HZ single phase (customized) |  |
| Voltage                          | 110V/220V/380V(can customized)           |  |
| Weight                           | About 200kg                              |  |
| Machine size                     | About 1800 ( L ) 800 (W) 1300 (H) mm     |  |

### Main Configuration:

| Name                 | Brand     | Origin  |
|----------------------|-----------|---------|
| Servo Motor          | Panasonic | Japan   |
| Servo Motor Drivers  | Panasonic | Japan   |
| Touch Screen         | Siemens   | Germany |
| PLC                  | Siemens   | Germany |
| Lable Sensor         | Leuze     | Germany |
| Optical Fiber Sensor | Omron     | Japan   |
| Conveyor Motor       | JSCC      | Germany |
| Speed Regulator      | JSCC      | Germany |