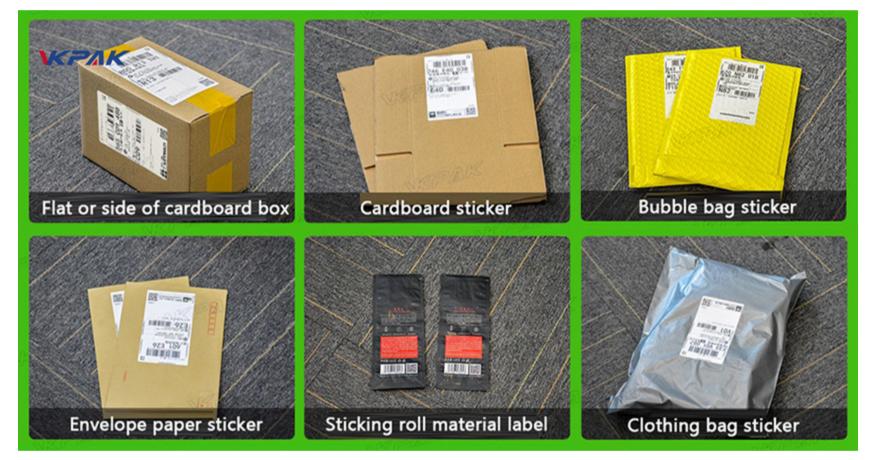

Suitable for all kinds of flat or slightly curved top side labeling, such as bags, cards, courier sheets and so on.

It can be customized for transparent label stickers, and equipped with date coder or paging machine to realize more packaging process. The small machine body saves working space and production cost.

## **Application:**