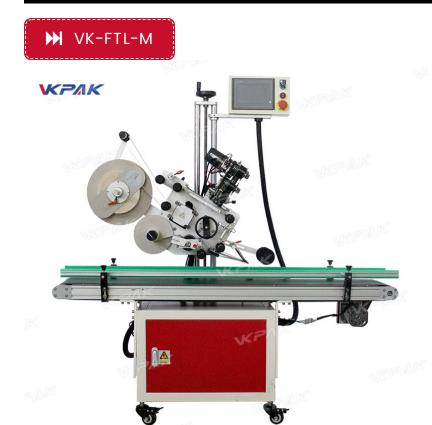

## VK-FTL-M Automatic Economical Flat Top Side Labeling Machine

This labeler is an economical version of the VK-FTL with similar functions. This labeling machine is used to stick self-adhesive sticker on the flat suface of objects like pouches, bottle caps, paper boxes. It has high working speed, it can label 30-80 pieces/min. This label applicator is suitable for daily chemical, cosmetics industries.

## Technical Parameter:

| Model                   | VK-FTL-M                                           |
|-------------------------|----------------------------------------------------|
| Labeling Speed(pcs/min) | 30-80(related to product and label size)           |
| Labeling Accuracy(mm)   | ±1.0mm                                             |
| Suitable Label Size(mm) | (L)10-300mm(H)10-200mm                             |
| Suitable Products Size  | (L):40-400mm, (W):40-200mm, (H):0.5-120mm          |
| Roll Inside(mm)         | Φ76mm                                              |
| Roll Outer Diameter(mm) | Ф300mm                                             |
| Machine Size(mm)        | (L)2000*(W)850*(H)1350(mm)                         |
| Power Supply            | AC 220V 50Hz/60Hz                                  |
| Operation Direction     | Left To Right Or Right To Left                     |
| Net Weight              | About 350Kg                                        |
| Label Material          | Self-Adhesive Sticker, Opaque Or Transparent Label |