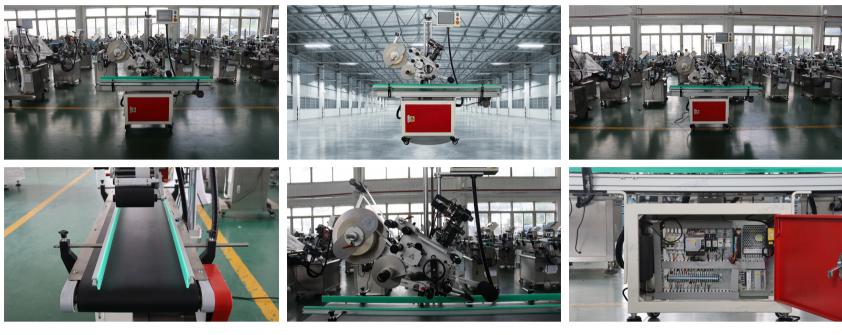

## VK-FTL-M Automatic Economical Flat Top Side Labeling Machine

This labeler is an economical version of the VK-FTL with similar functions. This labeling machine is used to stick self-adhesive sticker on the flat suface of objects like pouches, bottle caps, paper boxes. It has high working speed, it can label 30-80 pieces/min. This label applicator is suitable for daily chemical, cosmetics industries.

Suitable for all kinds of flat or slightly curved top side labeling, such as bags, cards, courier sheets and so on.

It can be customized for transparent label stickers, and equipped with date coder or paging machine to realize more packaging process. The small machine body saves working space and production cost.