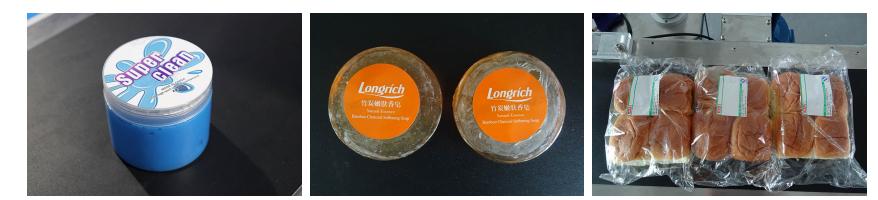

# KPAK

# ₩ VK-FTL



#### VK-FTL Automatic Flat Surface Top Side Labeling Machine

This top side labeler is a machine used in the packaging industry to apply labels to the top of products, such as bottles or boxes. It can handle a wide range of label sizes and shapes, and is equipped with sensors and can be customized according to products to ensure accurate labeling. This type of labeler is commonly used in food and beverage, pharmaceutical, and cosmetic industries, and can greatly increase efficiency and accuracy in the labeling process.

Suitable for sticking labels on the top side of products like bottle caps, pouch, boxes

Working height can be adjusted according to operation need



### Application:



#### **Technical Parameter:**

| Model                             | VK-FTL                                     |  |
|-----------------------------------|--------------------------------------------|--|
| Capacity (PCS/min)                | 60-150 ( depond on bottle and label size ) |  |
| Conveyor running side             | From left to right / From right to left    |  |
| Conveyor speed(meter/min)         | ≤40                                        |  |
| Labeling error                    | < ±lmm                                     |  |
| The inner diameter of label roll  | 76 mm                                      |  |
| The outer diameter of label roll  | 360 mm(max)                                |  |
| Suitable for label size           | W: 5-300mm, L: 10-500mm