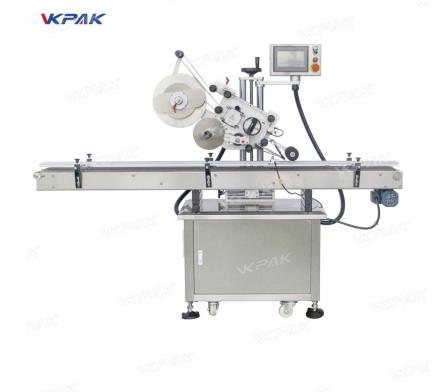

#### VK-FTL Automatic Flat Surface Top Side Labeling Machine

This top side labeler is a machine used in the packaging industry to apply labels to the top of products, such as bottles or boxes. It can handle a wide range of label sizes and shapes, and is equipped with sensors and can be customized according to products to ensure accurate labeling. This type of labeler is commonly used in food and beverage, pharmaceutical, and cosmetic industries, and can greatly increase efficiency and accuracy in the labeling process.

Suitable for sticking labels on the top side of products like bottle caps, pouch, boxes

Working height can be adjusted according to operation need