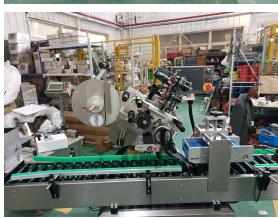

### VK-HRL-D Automatic Horizontal Round Product Labeling Machine With Feeding Hopper

Designed for non-standing cylindrical containers or products that are not vertically stable (round bottom or top-heavy) including ampoule, vials, crayons, tube, lip balm containers, small batteries, etc.

The difference between this labeling machine and VK-HRL-M is that it is equipped with a feed hopper customized according to the product to improve feeding efficiency and speed up labeling.