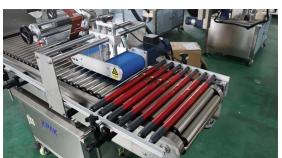

### VK-HRL-D Automatic Horizontal Round Product Labeling Machine With Feeding Hopper

Designed for non-standing cylindrical containers or products that are not vertically stable (round bottom or top-heavy) including ampoule, vials, crayons, tube, lip balm containers, small batteries, etc.