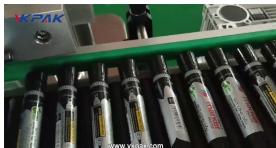

### VK-HRL-D Automatic Horizontal Round Product Labeling Machine With Feeding Hopper

Designed for non-standing cylindrical containers or products that are not vertically stable (round bottom or top-heavy) including ampoule, vials, crayons, tube, lip balm containers, small batteries, etc.