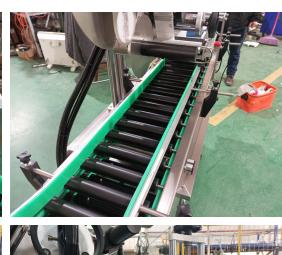

### VK-HRL-D Automatic Horizontal Round Product Labeling Machine With Feeding Hopper

Designed for non-standing cylindrical containers or products that are not vertically stable (round bottom or top-heavy) including ampoule, vials, crayons, tube, lip balm containers, small batteries, etc.