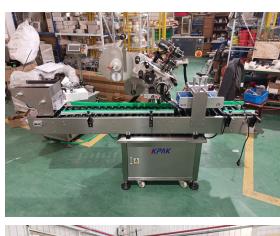

### VK-HRL-D Automatic Horizontal Round Product Labeling Machine With Feeding Hopper

Designed for non-standing cylindrical containers or products that are not vertically stable (round bottom or top-heavy) including ampoule, vials, crayons, tube, lip balm containers, small batteries, etc.

The difference between this labeling machine and VK-HRL-M is that it is equipped with a feed hopper customized according to the product to improve feeding efficiency and speed up labeling.