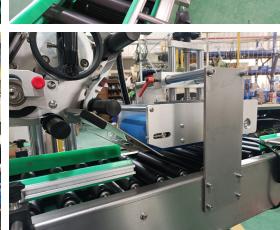

The difference between this labeling machine and VK-HRL-M is that it is equipped with a feed hopper customized according to the product to improve feeding efficiency and speed up labeling.