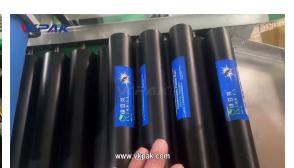

### VK-HRL-D Automatic Horizontal Round Product Labeling Machine With Feeding Hopper

Designed for non-standing cylindrical containers or products that are not vertically stable (round bottom or top-heavy) including ampoule, vials, crayons, tube, lip balm containers, small batteries, etc.

The difference between this labeling machine and VK-HRL-M is that it is equipped with a feed hopper customized according to the product to improve feeding efficiency and speed up labeling.