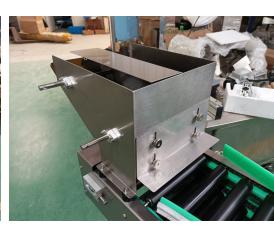

The difference between this labeling machine and VK-HRL-M is that it is equipped with a feed hopper customized according to the product to improve feeding efficiency and speed up labeling.