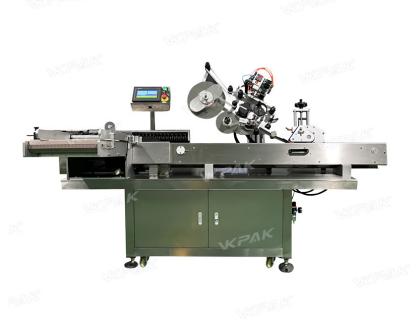

# VK-HRL-H High Speed Horizontal Labeling Machine 400-600BPM

The equipment is suitable for labeling the circumference or semi-circumference of various standing unstable cylindrical objects.

Widely used in cosmetics, food, medicine, daily chemical, electronics, toys, hardware, plastic and other industries, can achieve a full week/half week labeling. Adopt horizontal transmission, horizontal label, increase stability. Improve label efficiency.

It can print batch number and production date at the same time, realize the integration of labeling and coding, reduce packing process and improve production efficiency.