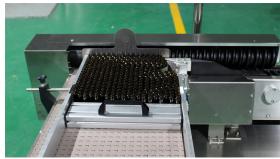

# VK-HRL-H High Speed Horizontal Labeling Machine 400-600BPM

The equipment is suitable for labeling the circumference or semi-circumference of various standing unstable cylindrical objects.

Widely used in cosmetics, food, medicine, daily chemical, electronics, toys, hardware, plastic and other industries, can achieve a full week/half week labeling. Adopt horizontal transmission, horizontal label, increase stability. Improve label efficiency.