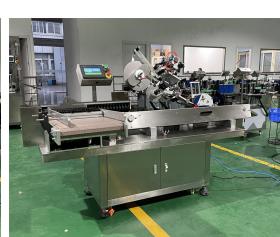

# VK-HRL-H High Speed Horizontal Labeling Machine 400-600BPM

The equipment is suitable for labeling the circumference or semi-circumference of various standing unstable cylindrical objects.

Widely used in cosmetics, food, medicine, daily chemical, electronics, toys, hardware, plastic and other industries, can achieve a full week/half week labeling. Adopt horizontal transmission, horizontal label, increase stability. Improve label efficiency.

It can print batch number and production date at the same time, realize the integration of labeling and coding, reduce packing process and improve production efficiency.