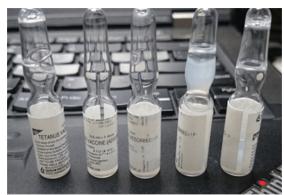

## ₩ VK-HRL-H

#### **WPAK**



# VK-HRL-H High Speed Horizontal Labeling Machine 400-600BPM

The equipment is suitable for labeling the circumference or semi-circumference of various standing unstable cylindrical objects.

Widely used in cosmetics, food, medicine, daily chemical, electronics, toys, hardware, plastic and other industries, can achieve a full week/half week labeling. Adopt horizontal transmission, horizontal label, increase stability. Improve label efficiency.

It can print batch number and production date at the same time, realize the integration of labeling and coding, reduce packing process and improve production efficiency.













#### **Application:**







#### Technical Parameter:

| Model                    | VK-HRL-H                                           |  |
|--------------------------|----------------------------------------------------|--|
| Labeling Speed(pcs/min)  | 400-600(relate to product and label size)          |  |
| Labeling Accuracy(mm)    | ±1.0mm                                             |  |
| Suitable Label Size(mm)  | (L)15-80mm (H)10-80mm                              |  |
| Suitable Product Size    | Diameter: 10-24mm, H:30-110mm                      |  |
| Roll Inside Diameter(mm) | Ф76mm                                              |  |
| Rollouter Diameter(mm)   | Ф320mm                                             |  |
| Machine Size(mm)         | (L)2600*(W)1400*(H)1700(mm)                        |  |
|