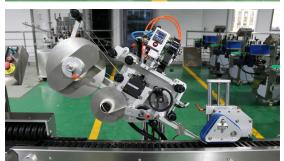

# VK-HRL-H High Speed Horizontal Labeling Machine 400-600BPM

The equipment is suitable for labeling the circumference or semi-circumference of various standing unstable cylindrical objects.

Widely used in cosmetics, food, medicine, daily chemical, electronics, toys, hardware, plastic and other industries, can achieve a full week/half week labeling. Adopt horizontal transmission, horizontal label, increase stability. Improve label efficiency.

It can print batch number and production date at the same time, realize the integration of labeling and coding, reduce packing process and improve production efficiency.