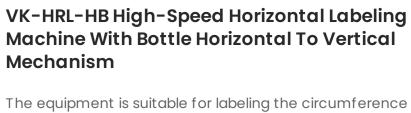

# ₩ VK-HRL-HB

The equipment is suitable for labeling the circumference or semi-circumference of various standing unstable cylindrical objects.

Widely used in cosmetics, food, medicine, daily chemical, electronics, toys, hardware, plastic and other industries, can achieve a full week/half week labeling. Adopt horizontal transmission, horizontal label, increase stability. Improve label efficiency.

This equipment is based on VK-HRL-H and adds a mechanism for rotating bottles horizontally to vertically after labeling.