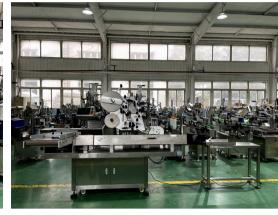

# ₩ VK-HRL-HB

The equipment is suitable for labeling the circumference or semi-circumference of various standing unstable cylindrical objects.

Widely used in cosmetics, food, medicine, daily chemical, electronics, toys, hardware, plastic and other industries, can achieve a full week/half week labeling. Adopt horizontal transmission, horizontal label, increase stability. Improve label efficiency.

This equipment is based on VK-HRL-H and adds a mechanism for rotating bottles horizontally to vertically after labeling.