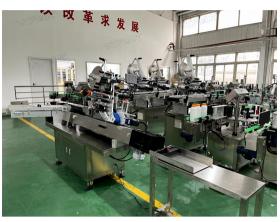

# ₩ VK-HRL-HB

The equipment is suitable for labeling the circumference or semi-circumference of various standing unstable cylindrical objects.

Widely used in cosmetics, food, medicine, daily chemical, electronics, toys, hardware, plastic and other industries, can achieve a full week/half week labeling. Adopt horizontal transmission, horizontal label, increase stability. Improve label efficiency.

This equipment is based on VK-HRL-H and adds a mechanism for rotating bottles horizontally to vertically after labeling.