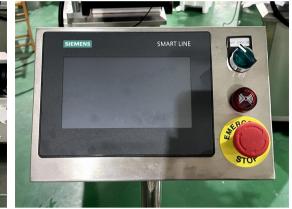

## Main Configuration:

| Name                 | Brand     | O rigin |
|----------------------|-----------|---------|
| Servo Motor          | Panasonic | Japan   |
| Servo Motor Drivers  | Panasonic | Japan   |
| Touch Screen         | Siemens   | Germany |
| PLC                  | Siemens   | Germany |
| Lable Sensor         | Leuze     | Germany |
| Optical Fiber Sensor | Omron     | Japan   |
| Conveyor Motor       | JSCC      | Germany |
| Speed Regulator      | JSCC      | Germany |