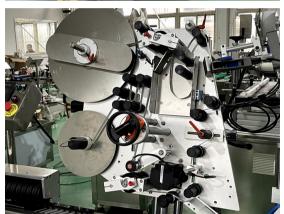

# ₩ VK-HRL-HB

The equipment is suitable for labeling the circumference or semi-circumference of various standing unstable cylindrical objects.

Widely used in cosmetics, food, medicine, daily chemical, electronics, toys, hardware, plastic and other industries, can achieve a full week/half week labeling. Adopt horizontal transmission, horizontal label, increase stability. Improve label efficiency.

This equipment is based on VK-HRL-H and adds a mechanism for rotating bottles horizontally to vertically after labeling.