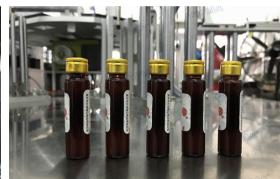

# ₩ VK-HRL-HB

The equipment is suitable for labeling the circumference or semi-circumference of various standing unstable cylindrical objects.

Widely used in cosmetics, food, medicine, daily chemical, electronics, toys, hardware, plastic and other industries, can achieve a full week/half week labeling. Adopt horizontal transmission, horizontal label, increase stability. Improve label efficiency.

# **Application:**