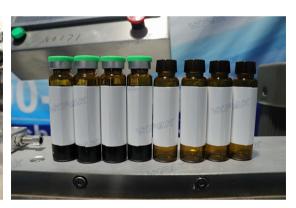

# ₩ VK-HRL-HB

The equipment is suitable for labeling the circumference or semi-circumference of various standing unstable cylindrical objects.

Widely used in cosmetics, food, medicine, daily chemical, electronics, toys, hardware, plastic and other industries, can achieve a full week/half week labeling. Adopt horizontal transmission, horizontal label, increase stability. Improve label efficiency.

# **Application:**