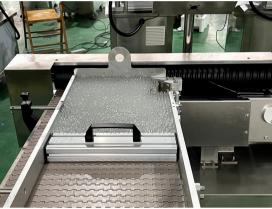

# ₩ VK-HRL-HB

The equipment is suitable for labeling the circumference or semi-circumference of various standing unstable cylindrical objects.

Widely used in cosmetics, food, medicine, daily chemical, electronics, toys, hardware, plastic and other industries, can achieve a full week/half week labeling. Adopt horizontal transmission, horizontal label, increase stability. Improve label efficiency.

This equipment is based on VK-HRL-H and adds a mechanism for rotating bottles horizontally to vertically after labeling.