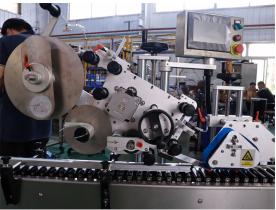

# VK-HRL-M Horizontal Cylindrical Product Labeling Machine With Manual Feeding

This labeling machine is designed based on VK-HRL, adopts manual feeding, and customizes the conveyor roller according to the product. It is suitable for labeling round products that cannot stand up.

Output Speed: 30-150 pieces/minute depends on label and product size

**Dimension:** 1900\*1100\*1300mm