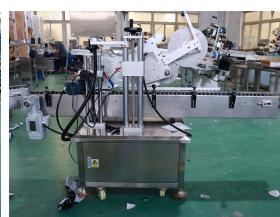

# VK-HRL-M Horizontal Cylindrical Product Labeling Machine With Manual Feeding

This labeling machine is designed based on VK-HRL, adopts manual feeding, and customizes the conveyor roller according to the product. It is suitable for labeling round products that cannot stand up.

# Main Configuration:

| Name                 | Brand     | Origin  |
|----------------------|-----------|---------|
| Servo Motor          | Panasonic | Japan   |
| Servo Motor Drivers  | Panasonic | Japan   |
| Touch Screen         | Siemens   | Germany |
| PLC                  | Siemens   | Germany |
| Lable Sensor         | Leuze     | Germany |
| Optical Fiber Sensor | Omron     | Japan   |
| Conveyor Motor       | JSCC      | Germany |
| Speed Regulator      | JSCC      | Germany |