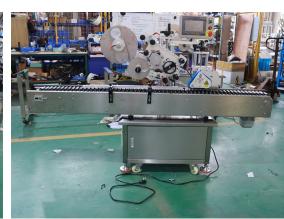

# VK-HRL-M Horizontal Cylindrical Product Labeling Machine With Manual Feeding

This labeling machine is designed based on VK-HRL, adopts manual feeding, and customizes the conveyor roller according to the product. It is suitable for labeling round products that cannot stand up.

### **Technical Parameter:**

| Model                    | VK-HRL-M                                           |  |
|--------------------------|----------------------------------------------------|--|
| Labeling Speed(pcs/min)  | 30-150(relate to product and label size)           |  |
| Labeling Accuracy(mm)    | ±1.0mm                                             |  |
| Suitable Label Size(mm)  | (L)15-80mm (H)10-80mm                              |  |
| Suitable Product Size    | Diameter: 10-100mm, H:30-280mm                     |  |
| Roll Inside Diameter(mm) | Ф76mm                                              |  |
| Rollouter Diameter(mm)   | Ф320mm                                             |  |
| Machine Size(mm)         | (L)1900*(W)1100*(H)1300(mm)                        |  |
| Power Supply             | AC220V50Hz/60Hz/980W                               |  |
| Operation Direction      | Left To Right Or Right To Left                     |  |
| Net Weight               | About 250Kg                                        |  |
| Label Material           | Self-Adhesive Sticker, Opaque Or Transparent Label |  |