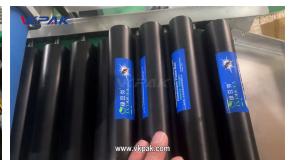

# VK-HRL-M Horizontal Cylindrical Product Labeling Machine With Manual Feeding

This labeling machine is designed based on VK-HRL, adopts manual feeding, and customizes the conveyor roller according to the product. It is suitable for labeling round products that cannot stand up.