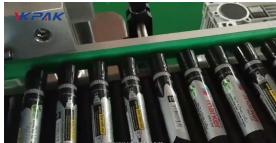

# VK-HRL-M Horizontal Cylindrical Product Labeling Machine With Manual Feeding

This labeling machine is designed based on VK-HRL, adopts manual feeding, and customizes the conveyor roller according to the product. It is suitable for labeling round products that cannot stand up.