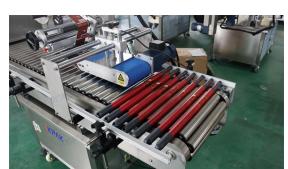

# VK-HRL-M Horizontal Cylindrical Product Labeling Machine With Manual Feeding

This labeling machine is designed based on VK-HRL, adopts manual feeding, and customizes the conveyor roller according to the product. It is suitable for labeling round products that cannot stand up.