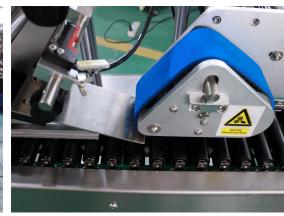

# VK-HRL-M Horizontal Cylindrical Product Labeling Machine With Manual Feeding

This labeling machine is designed based on VK-HRL, adopts manual feeding, and customizes the conveyor roller according to the product. It is suitable for labeling round products that cannot stand up.