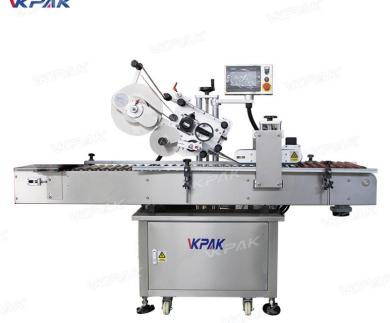

# VK-HRL-M Horizontal Cylindrical Product Labeling Machine With Manual Feeding

This labeling machine is designed based on VK-HRL, adopts manual feeding, and customizes the conveyor roller according to the product. It is suitable for labeling round products that cannot stand up.

Output Speed: 30-150 pieces/minute depends on label and product size

**Dimension:** 1900\*1100\*1300mm

### **Technical Parameter:**

| Model                    | VK-HRL-M                                           |  |
|--------------------------|----------------------------------------------------|--|
| Labeling Speed(pcs/min)  | 30-150(relate to product and label size)           |  |
| Labeling Accuracy(mm)    | ±1.0mm                                             |  |
| Suitable Label Size(mm)  | (L)15-80mm (H)10-80mm                              |  |
| Suitable Product Size    | Diameter: 10-100mm, H:30-280mm                     |  |
| Roll Inside Diameter(mm) | Ф76mm                                              |  |
| Rollouter Diameter(mm)   | Ф320mm                                             |  |
| Machine Size(mm)         | (L)1900*(W)1100*(H)1300(mm)                        |  |
| Power Supply             | AC220V50Hz/60Hz/980W                               |  |
| Operation Direction      | Left To Right Or Right To Left                     |  |
| Net Weight               | About 250Kg                                        |  |
| Label Material           | Self-Adhesive Sticker, Opaque Or Transparent Label |  |