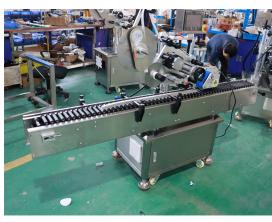

# VK-HRL-M Horizontal Cylindrical Product Labeling Machine With Manual Feeding

This labeling machine is designed based on VK-HRL, adopts manual feeding, and customizes the conveyor roller according to the product. It is suitable for labeling round products that cannot stand up.

### **Technical Parameter:**

| Model                    | VK-HRL-M                                           |  |
|--------------------------|----------------------------------------------------|--|
| Labeling Speed(pcs/min)  | 30-150(relate to product and label size)           |  |
| Labeling Accuracy(mm)    | ±1.0mm                                             |  |
| Suitable Label Size(mm)  | (L)15-80mm (H)10-80mm                              |  |
| Suitable Product Size    | Diameter: 10-100mm, H:30-280mm                     |  |
| Roll Inside Diameter(mm) | Ф76mm                                              |  |
| Rollouter Diameter(mm)   | Ф320mm                                             |  |
| Machine Size(mm)         | (L)1900*(W)1100*(H)1300(mm)                        |  |
| Power Supply             | AC220V50Hz/60Hz/980W                               |  |
| Operation Direction      | Left To Right Or Right To Left                     |  |
| Net Weight               | About 250Kg                                        |  |
| Label Material           | Self-Adhesive Sticker, Opaque Or Transparent Label |  |