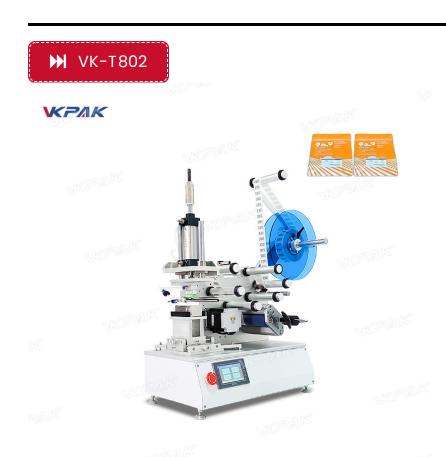

# VK-T802 Semi-Automatic Flat Labeling Machine

The semi-automatic labeler is an air suction type labeling machine designed for applying labels to flat surfaces of different products, including flat bottles, packing boxes, and plastic caps. By changing the smoothing device, this machine also applies labels to uneven concave or curved surfaces.

Extra coding function can be realized to print production date.

Suitable for labeling stickers on flat surface like bottle caps / square bottles.