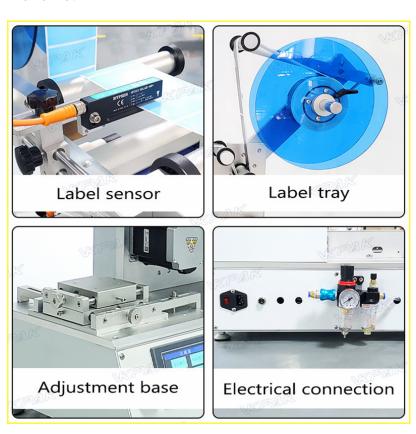

#### **Details:**

### Main Configuration:

| Name                 | Brand                         | Origin       |
|----------------------|-------------------------------|--------------|
| Lable Sensor         | HYPSEN                        | USA          |
| PLC                  | Panasonic/Weikong             | Janpan/China |
| Touch Screen         | Samkoon 4.3-inch color screen | China        |
| Cylinder             | XINGCHEN                      | China        |
| Traction Motor       | LEISAI                        | China        |
| Traction Motor Drive | LEISAI                        | China        |