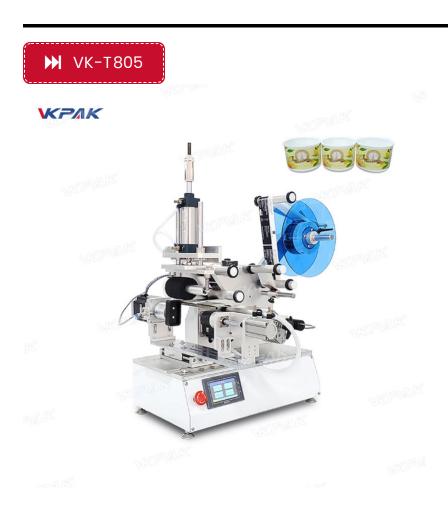

# VK-T805 Semi-Automatic Rolling Wrap Around Labeling Machine

The semi-automatic labeler is equipped with a rotating motor and roller for labeling different products and shapes, including flat surfaces, and round or square bottles. As an example, it applies labels to three sides of a honey bottle, or all 4 sides of a tea caddy. By changing the smoothing device, it applies labels to uneven surfaces such as a concave or curved surface. With the use of different jigs, the semi-automatic labeler will also apply labels to irregularly shaped products.

The ribbon printer and industrial inkjet printer are optional. They are used for printing the production date and bath number on labels, combining printing and labeling processes.