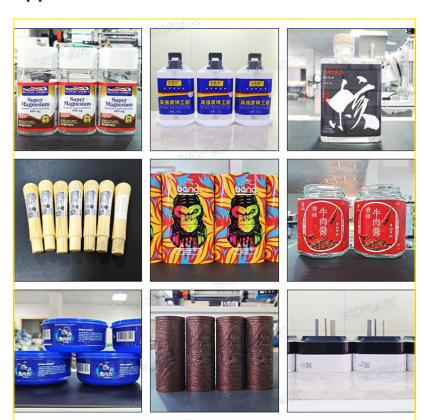

# VK-T805 Semi-Automatic Rolling Wrap Around Labeling Machine

The semi-automatic labeler is equipped with a rotating motor and roller for labeling different products and shapes, including flat surfaces, and round or square bottles. As an example, it applies labels to three sides of a honey bottle, or all 4 sides of a tea caddy. By changing the smoothing device, it applies labels to uneven surfaces such as a concave or curved surface. With the use of different jigs, the semi-automatic labeler will also apply labels to irregularly shaped products.

The ribbon printer and industrial inkjet printer are optional. They are used for printing the production date and bath number on labels, combining printing and labeling processes.

#### **Details:**



## Application:



#### **Technical Parameter:**

| Model                                | VK-T805                                                     |  |
|--------------------------------------|-------------------------------------------------------------|--|
| Labeling Accuracy                    | ±0.5mm                                                      |  |
| Labeling Speed                       | 15-30 pieces/min                                            |  |
| Applicable for product diameter      | Length: 20mm-200mm, width: 20mm-180mm, Thickness: 5mm-130mm |  |
| Applicable Label Size                | Length: 15mm-300mm, Bottom paper width: 25mm~160mm          |  |
| Device Dimensions                    | 843mm*759mm*895mm                                           |  |
| Applicable Power Supply