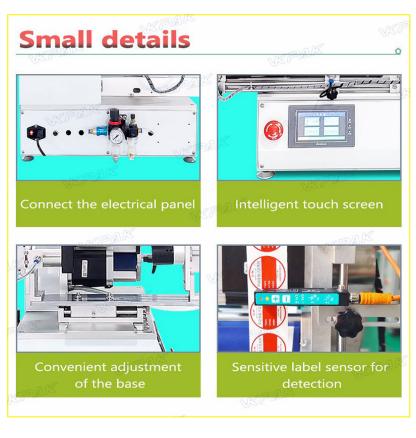

# VK-T805 Semi-Automatic Rolling Wrap Around Labeling Machine

The semi-automatic labeler is equipped with a rotating motor and roller for labeling different products and shapes, including flat surfaces, and round or square bottles. As an example, it applies labels to three sides of a honey bottle, or all 4 sides of a tea caddy. By changing the smoothing device, it applies labels to uneven surfaces such as a concave or curved surface. With the use of different jigs, the semi-automatic labeler will also apply labels to irregularly shaped products.

The ribbon printer and industrial inkjet printer are optional. They are used for printing the production date and bath number on labels, combining printing and labeling processes.

#### **Details:**



## Application:



#### **Technical Parameter:**

| Model                                | VK-T805                                                     |  |
|--------------------------------------|-------------------------------------------------------------|--|
| Labeling Accuracy                    | ±0.5mm                                                      |  |
| Labeling Speed                       | 15-30 pieces/min                                            |  |
| Applicable for product diameter      | Length: 20mm-200mm, width: 20mm-180mm, Thickness: 5mm-130mm |  |
| Applicable Label Size                | Length: 15mm-300mm, Bottom paper width: 25mm~160mm          |  |
| Device Dimensions                    | 843mm*759mm*895mm                                           |  |
| Appl