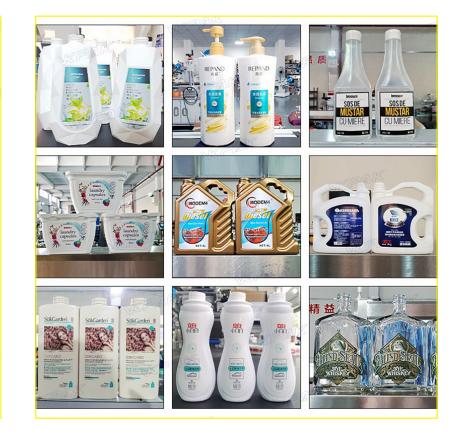

# ΚΡΛΚ

## ₩ VK-Т806



### VK-T806 Semi-Automatic Double Side Labeling Machine

The semi-automatic labeler is designed for labeling flat bottles, round bottles and square bottles on the front and back side. It requires an operator to manually feed the material and collect labeled products. The production speed is 10 to 30 pieces/minute depending on the operator's skill level.

Change the labeling mechanism, which can be applied to the labeling of the convex plane, a little concave plane, and the arc surface.

Changing the jig can be applied to labeling of various specifications of bottles and workpieces.

Choose a color-coding machine or inkjet printer, print the production date and batch number on the label, and realize the integration of coding and labeling.

### **Application:**



### Details:



### Technical Parameter:

| Model                                | VK-T806                                                   |  |
|--------------------------------------|-----------------------------------------------------------|--|
| Labeling Accuracy                    | ±0.5mm                                                    |  |
| Labeling Speed                       | 15-30 pieces/min                                          |  |
| Applicable for Product Diameter      | Length: 50mm-350mm, Width: 20mm-200mm, Height: 50mm-400mm |  |
| Applicable Label Size                | Length: 15mm-300mm, Bottom paper width: 25mm~175mm        |  |
| Device Dimensions                    | 1328mm*1049mm*1516mm                                      |  |
| Applicable Power Supply