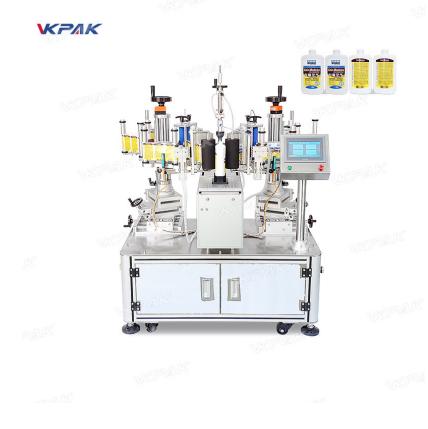

### VK-T806 Semi-Automatic Double Side Labeling Machine

The semi-automatic labeler is designed for labeling flat bottles, round bottles and square bottles on the front and back side. It requires an operator to manually feed the material and collect labeled products. The production speed is 10 to 30 pieces/minute depending on the operator's skill level.

Change the labeling mechanism, which can be applied to the labeling of the convex plane, a little concave plane, and the arc surface.

Changing the jig can be applied to labeling of various specifications of bottles and workpieces.

Choose a color-coding machine or inkjet printer, print the production date and batch number on the label, and realize the integration of coding and labeling.