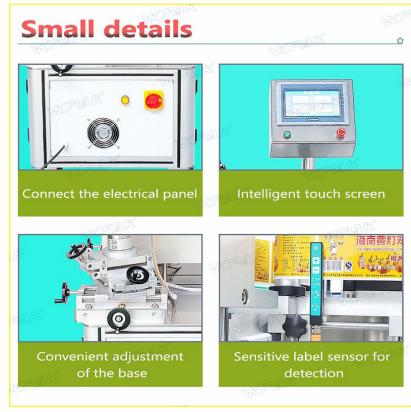

₩ VK-Т806



### VK-T806 Semi-Automatic Double Side Labeling Machine

The semi-automatic labeler is designed for labeling flat bottles, round bottles and square bottles on the front and back side. It requires an operator to manually feed the material and collect labeled products. The production speed is 10 to 30 pieces/minute depending on the operator's skill level.

Change the labeling mechanism, which can be applied to the labeling of the convex plane, a little concave plane, and the arc surface.

Changing the jig can be applied to labeling of various specifications of bottles and workpieces.

Choose a color-coding machine or inkjet printer, print the production date and batch number on the label, and realize the integration of coding and labeling.

### **Application:**



### Details:



### Technical Parameter:

| Model                                | VK-T806                                                   |  |
|--------------------------------------|-----------------------------------------------------------|--|
| Labeling Accuracy                    | ±0.5mm                                                    |  |
| Labeling Speed                       | 15-30 pieces/min                                          |  |
| Applicable for Product Diameter      | Length: 50mm-350mm, Width: 20mm-200mm, Height: 50mm-400mm |  |
| Applicable Label Size                | Length: 15mm-300mm, Bottom paper width: 25mm~175mm        |  |
| Device Dimensions                    | 1328mm*1049mm*1516mm                                      |  |
| Applicable Power Supply              | 220