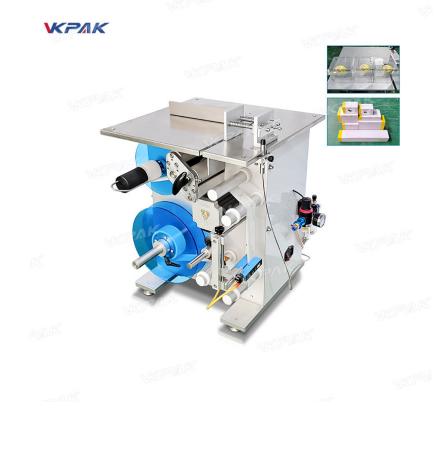

#### VK-T812 Semi Automatic Corner Wrap Labeling Machine

This semi-automatic corner labeling machine is a labeling device designed to apply labels onto the corners of various products or packages, operating with a combination of manual intervention and automated label application processes. The machine is specially used for corner labeling of bottles, boxes or other labeling objects. These machines find applications across industries such as packaging, food and beverage, and cosmetics, facilitating efficient and accurate labeling of products with information.

Compact machine body is designed to occupy minimal space on the production floor. They are ideal for smaller manufacturing facilities or where space is limited.

It is for various packaging needs. It can handle different types of containers, such as bottles, jars, or boxes.

#### **Technical Parameter:**

| Model                                | VK-T 812                               |  |
|--------------------------------------|----------------------------------------|--|
| Labeling Accuracy                    | ±0.5mm                                 |  |
| Labeling Speed                       | 15-20 pieces/min                       |  |
| Applicable for product diameter      | Length: 100mm-300mm, width: 30mm-300mm |  |
| Applicable Label Size                | Diameter: 20-60mm                      |  |
| Device Dimensions                    | 450mm*500mm*630mm                      |  |
| Applicable Power Supply              | 220V/50HZ                              |  |
| Weight                               | 50KG                                   |  |
| Applicable Label Roll Inner Diameter | 76mm                                   |  |
| Applicable label Roll Inner Diameter | 280mm                                  |  |