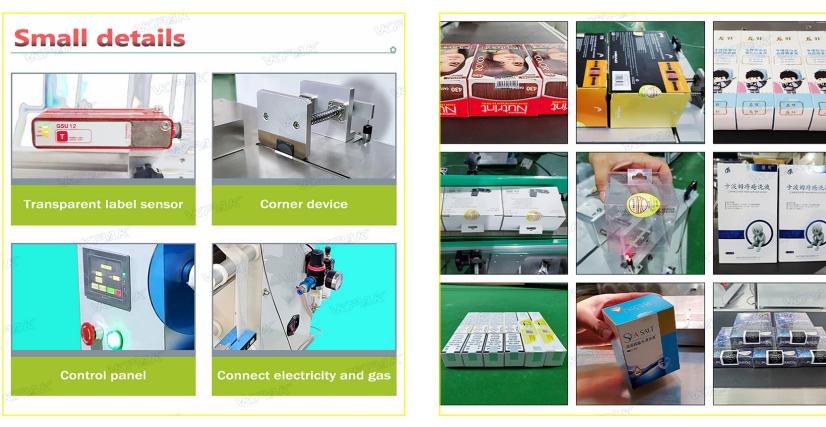

### Details:

#### Main Configuration:

| Name                 | Brand                         | Origin       |
|----------------------|-------------------------------|--------------|
| Lable Sensor         | HYPSEN                        | USA          |
| PLC                  | Panasonic/Weikong             | Janpan/China |
| Touch Screen         | Samkoon 4.3-inch color screen | China        |
| Cylinder             | XINGCHEN                      | China        |
| Traction Motor       | LEISAI                        | China        |
| Traction Motor Drive | LEISAI                        | China        |