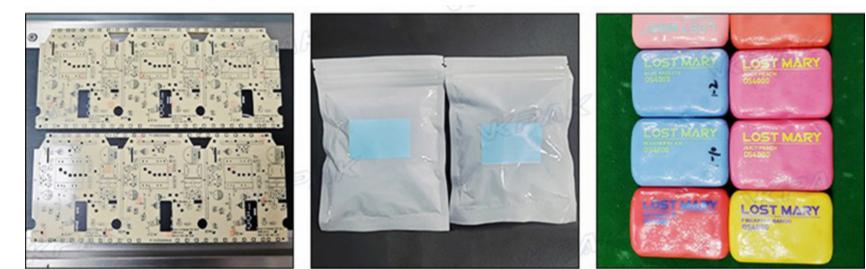

Compact machine body, it has efficiency and mobility for small production.

Roller / Brush ensure the card / pouch in position before labeling for a higher accuracy.

Application: