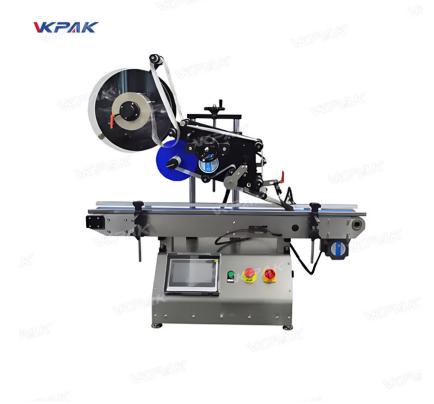

## VK-TL-FT Tabletop Flat Top Side Sticker Labeling Machine

This tabletop labeling machine is used for sticking labels on the top side of products with flat surface like paper pouches, plastic bags and hangtag. It is with a reasonable design and the dimension is not that large as the full automatic labeling machine. It is the ideal choice for most of suppliers.

Compact machine body, it has efficiency and mobility for small production.

Roller / Brush ensure the card / pouch in position before labeling for a higher accuracy.

Application:

#### **Technical Parameter:**

| Model                     | VK-TL-FT                               |
|---------------------------|----------------------------------------|
| Labeling Speed            | 20-50pcs/min(depends on material size) |
| Labeling accuracy         | ±lmm                                   |
| Suitable labeling Size    | ≤150mm(W)                              |
| Roll inside diameter(mm)  | Φ75mm                                  |
| Roll outside diameter(mm) | Φ250mm                                 |
| Suitable product size     | 0-300mm*0-350mm(W*H)                   |
| Machine size              | 1200*650*560mm                         |
| Machine weight            | 90kg                                   |