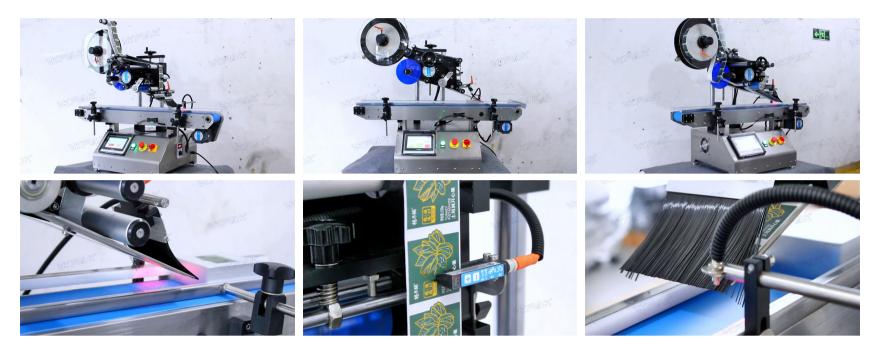

Compact machine body, it has efficiency and mobility for small production.

Roller / Brush ensure the card / pouch in position before labeling for a higher accuracy.

Application:

# Main Configuration:

| Name                 | Brand        | Origin  |
|----------------------|--------------|---------|
| Stepper motor        | XINGFENGYUNA | China   |
| Touch screen         | INOVANCE     | China   |
| PLC                  | INOVANCE     | China   |
| Lable sensor         | SICK         | Germany |
| Optical fiber sensor | KEYENCE      | Japan   |
| Brush-free drive     | ZODA         | China   |
| Switch               | Delixi       | China   |