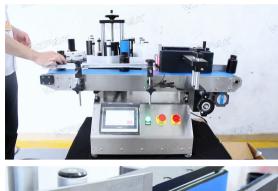

#### VK-TL Tabletop Round Bottle Sticker Labeling Machine

This small labeling machine is suitable for labeling self-adhesive stickers on round bottles. When the separated label is attached to the bottle, the machine will press the self-adhesive label tightly through the labeling belt to complete the labeling work. The labeling efficiency of this kind of labeling method will be faster. This machine is good for packaging essential oil bottles, nail polish bottles, skin toner bottles. Extra coding function can be realized as production.

Can work with automatic filling and capping machine to realize automated production.

High working efficiency, it can label 25-50 bottles/min.