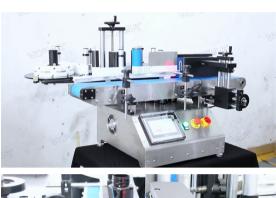

#### VK-TL Tabletop Round Bottle Sticker Labeling Machine

This small labeling machine is suitable for labeling self-adhesive stickers on round bottles. When the separated label is attached to the bottle, the machine will press the self-adhesive label tightly through the labeling belt to complete the labeling work. The labeling efficiency of this kind of labeling method will be faster. This machine is good for packaging essential oil bottles, nail polish bottles, skin toner bottles. Extra coding function can be realized as production.

Can work with automatic filling and capping machine to realize automated production.

High working efficiency, it can label 25-50 bottles/min.