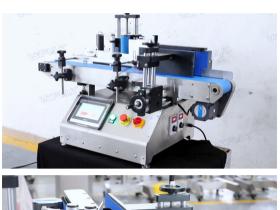

#### VK-TL Tabletop Round Bottle Sticker Labeling Machine

This small labeling machine is suitable for labeling self-adhesive stickers on round bottles. When the separated label is attached to the bottle, the machine will press the self-adhesive label tightly through the labeling belt to complete the labeling work. The labeling efficiency of this kind of labeling method will be faster. This machine is good for packaging essential oil bottles, nail polish bottles, skin toner bottles. Extra coding function can be realized as production.

Can work with automatic filling and capping machine to realize automated production.

High working efficiency, it can label 25-50 bottles/min.