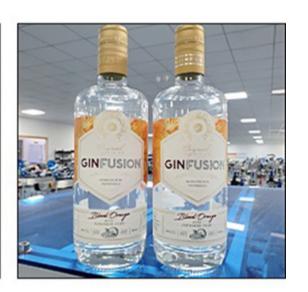

#### VK-TL Tabletop Round Bottle Sticker Labeling Machine

This small labeling machine is suitable for labeling self-adhesive stickers on round bottles. When the separated label is attached to the bottle, the machine will press the self-adhesive label tightly through the labeling belt to complete the labeling work. The labeling efficiency of this kind of labeling method will be faster. This machine is good for packaging essential oil bottles, nail polish bottles, skin toner bottles. Extra coding function can be realized as production.

Can work with automatic filling and capping machine to realize automated production.

High working efficiency, it can label 25-50 bottles/min.













### **Application:**







#### Technical Parameter:

| Model                             | VK-TL                                    |  |
|-----------------------------------|------------------------------------------|--|
| Capacity (Pcs/min)                | 20-50 (depend on bottle and label size)  |  |
| Conveyor running side             | From left to right / from right to left  |  |
| Conveyor speed(meter/min)         | ≤25M/MIN                                 |  |
| Labeling error                    | < ±0.8mm                                 |  |
| The inner diameter of label roll  | 76 mm                                    |  |
| The outer diameter of label roll  | 360 mm(max)                              |  |
| Suitable for label size           | W:5-300mm, L:10-500mm                    |  |
| Suitable size