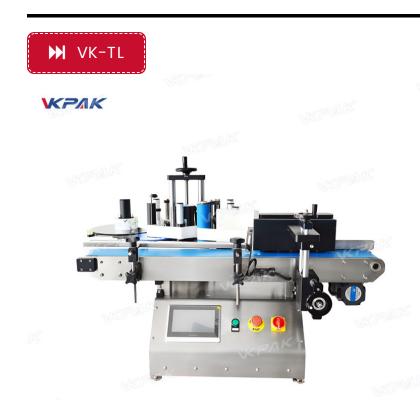

#### VK-TL Tabletop Round Bottle Sticker Labeling Machine

This small labeling machine is suitable for labeling self-adhesive stickers on round bottles. When the separated label is attached to the bottle, the machine will press the self-adhesive label tightly through the labeling belt to complete the labeling work. The labeling efficiency of this kind of labeling method will be faster. This machine is good for packaging essential oil bottles, nail polish bottles, skin toner bottles. Extra coding function can be realized as production.

Can work with automatic filling and capping machine to realize automated production.

High working efficiency, it can label 25-50 bottles/min.