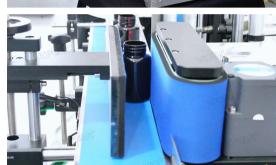

#### VK-TL Tabletop Round Bottle Sticker Labeling Machine

This small labeling machine is suitable for labeling self-adhesive stickers on round bottles. When the separated label is attached to the bottle, the machine will press the self-adhesive label tightly through the labeling belt to complete the labeling work. The labeling efficiency of this kind of labeling method will be faster. This machine is good for packaging essential oil bottles, nail polish bottles, skin toner bottles. Extra coding function can be realized as production.

Can work with automatic filling and capping machine to realize automated production.

High working efficiency, it can label 25-50 bottles/min.