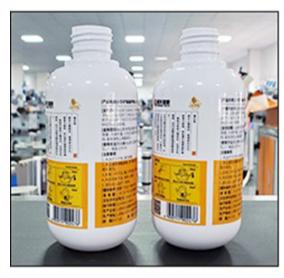

#### VK-TL Tabletop Round Bottle Sticker Labeling Machine

This small labeling machine is suitable for labeling self-adhesive stickers on round bottles. When the separated label is attached to the bottle, the machine will press the self-adhesive label tightly through the labeling belt to complete the labeling work. The labeling efficiency of this kind of labeling method will be faster. This machine is good for packaging essential oil bottles, nail polish bottles, skin toner bottles. Extra coding function can be realized as production.

Can work with automatic filling and capping machine to realize automated production.

High working efficiency, it can label 25-50 bottles/min.













### **Application:**







#### Technical Parameter:

| Model                             | VK-TL                                    |  |
|-----------------------------------|------------------------------------------|--|
| Capacity (Pcs/min)                | 20-50 (depend on bottle and label size)  |  |
| Conveyor running side             | From left to right / from right to left  |  |
| Conveyor speed(meter/min)         | ≤25M/MIN                                 |  |
| Labeling error                    | < ±0.8mm                                 |  |
| The inner diameter of label roll  | 76 mm                                    |  |
| The outer diameter of label roll  | 360 mm(max)                              |  |
| Suitable for label size           | W:5-300mm, L:10-500mm                    |  |
| Suitable