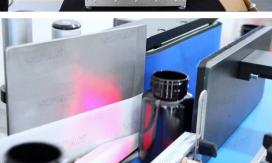

#### VK-TL Tabletop Round Bottle Sticker Labeling Machine

This small labeling machine is suitable for labeling self-adhesive stickers on round bottles. When the separated label is attached to the bottle, the machine will press the self-adhesive label tightly through the labeling belt to complete the labeling work. The labeling efficiency of this kind of labeling method will be faster. This machine is good for packaging essential oil bottles, nail polish bottles, skin toner bottles. Extra coding function can be realized as production.

Can work with automatic filling and capping machine to realize automated production.

High working efficiency, it can label 25-50 bottles/min.