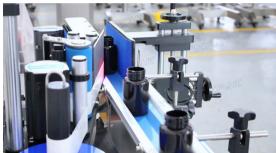

#### VK-TL Tabletop Round Bottle Sticker Labeling Machine

This small labeling machine is suitable for labeling self-adhesive stickers on round bottles. When the separated label is attached to the bottle, the machine will press the self-adhesive label tightly through the labeling belt to complete the labeling work. The labeling efficiency of this kind of labeling method will be faster. This machine is good for packaging essential oil bottles, nail polish bottles, skin toner bottles. Extra coding function can be realized as production.

Can work with automatic filling and capping machine to realize automated production.

High working efficiency, it can label 25-50 bottles/min.