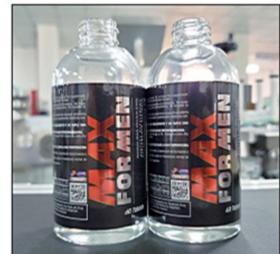

#### VK-TL Tabletop Round Bottle Sticker Labeling Machine

This small labeling machine is suitable for labeling self-adhesive stickers on round bottles. When the separated label is attached to the bottle, the machine will press the self-adhesive label tightly through the labeling belt to complete the labeling work. The labeling efficiency of this kind of labeling method will be faster. This machine is good for packaging essential oil bottles, nail polish bottles, skin toner bottles. Extra coding function can be realized as production.

Can work with automatic filling and capping machine to realize automated production.

High working efficiency, it can label 25-50 bottles/min.













### **Application:**







#### Technical Parameter:

| Model                             | VK-TL                                    |  |
|-----------------------------------|------------------------------------------|--|
| Capacity (Pcs/min)                | 20-50 (depend on bottle and label size)  |  |
| Conveyor running side             | From left to right / from right to left  |  |
| Conveyor speed(meter/min)         | ≤25M/MIN                                 |  |
| Labeling error                    | < ±0.8mm                                 |  |
| The inner diameter of label roll  | 76 mm                                    |  |
| The outer diameter of label roll  | 360 mm(max)                              |  |
| Suitable for label size           | W:5-300mm, L:10-500mm                    |  |
| Suitable si