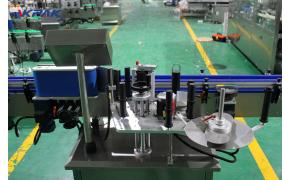

#### VK-VRL Automatic Vertical Round Bottle Labeling Machine

This machine has high working speed when compared with similar labeling machines, it can label 30-120 bottles/min. This labeling machine is suitable for single side labeling on round bottles like essential oil, shampoo, jam jar and can realize automated production when working with automatic filling and capping machine. It is widely used in food, daily chemical, and cosmetics industries.

High working speed, it can label 30-120 bottles/min.

Can work with filling and capping machine to realize automated production.