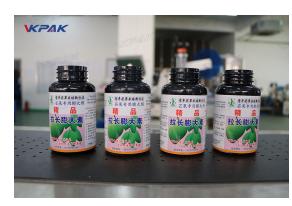

#### **Application:**

#### VK-VRL Automatic Vertical Round Bottle Labeling Machine

This machine has high working speed when compared with similar labeling machines, it can label 30-120 bottles/min. This labeling machine is suitable for single side labeling on round bottles like essential oil, shampoo, jam jar and can realize automated production when working with automatic filling and capping machine. It is widely used in food, daily chemical, and cosmetics industries.