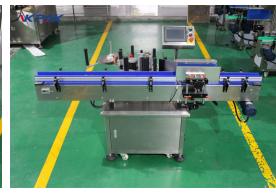

#### VK-VRL Automatic Vertical Round Bottle Labeling Machine

This machine has high working speed when compared with similar labeling machines, it can label 30-120 bottles/min. This labeling machine is suitable for single side labeling on round bottles like essential oil, shampoo, jam jar and can realize automated production when working with automatic filling and capping machine. It is widely used in food, daily chemical, and cosmetics industries.

High working speed, it can label 30-120 bottles/min.

Can work with filling and capping machine to realize automated production.