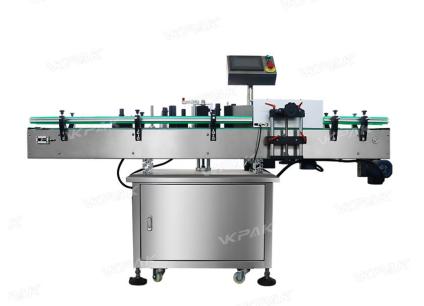

#### VK-VRL Automatic Vertical Round Bottle Labeling Machine

This machine has high working speed when compared with similar labeling machines, it can label 30-120 bottles/min. This labeling machine is suitable for single side labeling on round bottles like essential oil, shampoo, jam jar and can realize automated production when working with automatic filling and capping machine. It is widely used in food, daily chemical, and cosmetics industries.

High working speed, it can label 30-120 bottles/min.

Can work with filling and capping machine to realize automated production.

### Technical Parameter:

| Model                    | VK-VRL                                             |  |
|--------------------------|----------------------------------------------------|--|
| Labeling speed(pcs/min)  | 30-120(Relate to bottle and label size)            |  |
| Labeling accuracy(mm)    | ±1.0mm                                             |  |
| Suitable Label size(mm)  | (H)10-150mm (L)10mm ~ 300mm                        |  |
| Suitable bottle size     | Diameter: 20-100mm, H:20-250mm                     |  |
| Roll inside diameter(mm) | 70mm ~ 75mm                                        |  |
| Roll outer diameter(mm)  | 300mm ~ 350mm                                      |  |
| Machine size(mm)         | (L)2000*(W)900*(H)1500(mm)                         |  |
| Power supply             | AC220V 50Hz/60Hz                                   |  |
| Operation direction      | Left to right or right to left                     |  |
| Net weight               | About 200Kg                                        |  |
| Label material           | Self-adhesive sticker, Opaque or Transparent label |  |