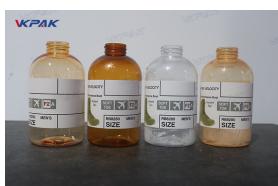

#### VK-VRL Automatic Vertical Round Bottle Labeling Machine

This machine has high working speed when compared with similar labeling machines, it can label 30-120 bottles/min. This labeling machine is suitable for single side labeling on round bottles like essential oil, shampoo, jam jar and can realize automated production when working with automatic filling and capping machine. It is widely used in food, daily chemical, and cosmetics industries.

#### **Application:**