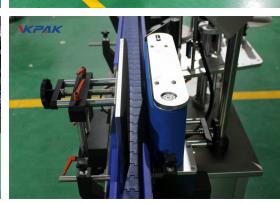

#### VK-VRL Automatic Vertical Round Bottle Labeling Machine

This machine has high working speed when compared with similar labeling machines, it can label 30-120 bottles/min. This labeling machine is suitable for single side labeling on round bottles like essential oil, shampoo, jam jar and can realize automated production when working with automatic filling and capping machine. It is widely used in food, daily chemical, and cosmetics industries.

High working speed, it can label 30-120 bottles/min.

Can work with filling and capping machine to realize automated production.