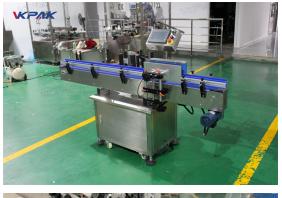

#### VK-VRL Automatic Vertical Round Bottle Labeling Machine

This machine has high working speed when compared with similar labeling machines, it can label 30-120 bottles/min. This labeling machine is suitable for single side labeling on round bottles like essential oil, shampoo, jam jar and can realize automated production when working with automatic filling and capping machine. It is widely used in food, daily chemical, and cosmetics industries.

High working speed, it can label 30-120 bottles/min.

Can work with filling and capping machine to realize automated production.