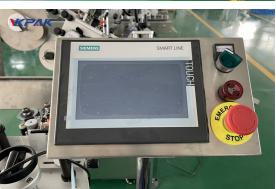

#### Main Configuration:

| Name                 | Brand   | Origin  |
|----------------------|---------|---------|
| Motor                | Leisai  | China   |
| Motor Drivers        | Leisai  | China   |
| Touch Screen         | Siemens | Germany |
| PLC                  | Siemens | Germany |
| Lable Sensor         | Leuze   | Germany |
| Optical Fiber Sensor | Omron   | Japan   |
| Conveyor Motor       | JSCC    | Germany |
| Speed Regulator      | JSCC    | Germany |