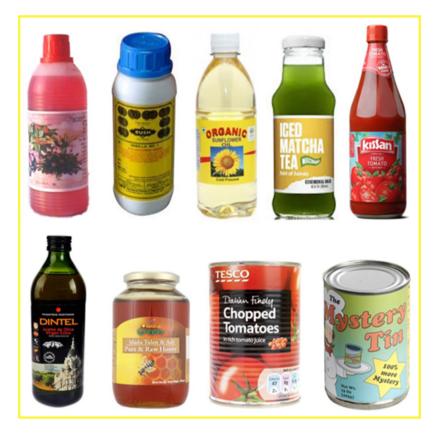

# **Application:**

This machine is suitable for labeling round bottles, jars, tins, cans, and other cylindrical objects. It can achieve a labeling throughput of up to 15 containers per minute, depending on the product and label size, as well as operator efficiency.