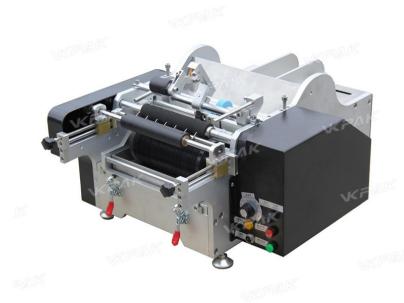

## VK-WGL-SA Semi Automatic Wet Cold Glue Labeling Machine

Semi automatic wet cold glue labeling machine is applicable to all kinds of objects on round bottles paste labeling, separation, gluing, labeling, covered labeled automatically, reducing manual labeling process, improve labeling efficiency. Coating evenly with filamentous stripes, do not wrinkle, improve packaging grades. Especially suitable for labeling middle and small batch production, such as food, alcohol and other labeling.

This machine is suitable for labeling round bottles, jars, tins, cans, and other cylindrical objects. It can achieve a labeling throughput of up to 15 containers per minute, depending on the product and label size, as well as operator efficiency.