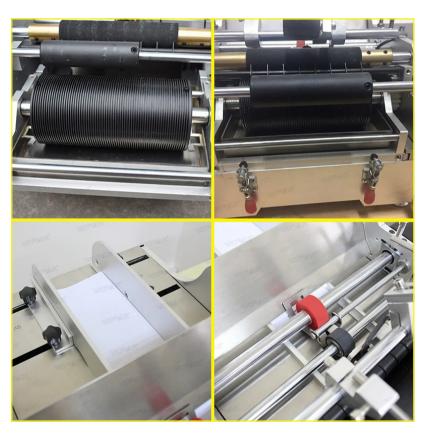

#### WPAK



## VK-WGL-SA Semi Automatic Wet Cold Glue Labeling Machine

Semi automatic wet cold glue labeling machine is applicable to all kinds of objects on round bottles paste labeling, separation, gluing, labeling, covered labeled automatically, reducing manual labeling process, improve labeling efficiency. Coating evenly with filamentous stripes, do not wrinkle, improve packaging grades. Especially suitable for labeling middle and small batch production, such as food, alcohol and other labeling.

This machine is suitable for labeling round bottles, jars, tins, cans, and other cylindrical objects. It can achieve a labeling throughput of up to 15 containers per minute, depending on the product and label size, as well as operator efficiency.

#### **Details:**



# **Application:**



## Technical Parameter:

| Model                             | VK-WGL-SA                                             |
|-----------------------------------|-------------------------------------------------------|
| Labeling capacity                 | 15-30pcs/min                                          |
| Labeling accuracy                 | ±1.0 mm (not include bottle and label accuracy error) |
| Label material                    | Paper label                                           |
| The suitable size of label length | 80-380mm                                              |
| The suitable size of label height | 40-175mm                                              |
| Total Power                       | 100w                                                  |